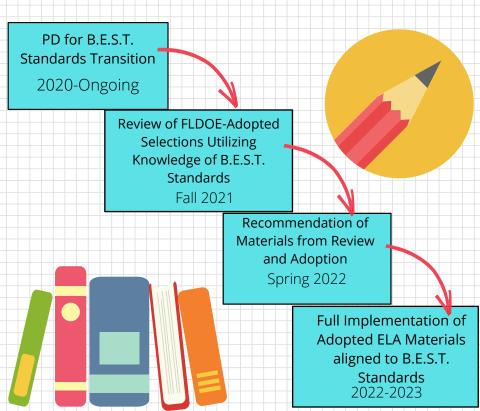

## LCS REVIEW FOR ELA ADOPTION: SUMMER 2021 THROUGH EARLY SPRING 2022

- FLDOE will complete the ELA state-adoption process in Spring 2022
- LCS will extend the process of review for adoption recommendation through the 2021-2022 school year.